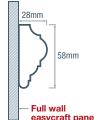

| Profile | Length | Width       | Product Code | Application | Features |
|---------|--------|-------------|--------------|-------------|----------|
| Rebated | 3600mm | 48mm x 28mm | DR48X28RE    | GP WA       | PR       |
| Flat    | 3600mm | 58mm x 28mm | DR58X28FL    | GP WA       | PR       |

# easydado classic

easycraft panel

9mm deep rebated area **Dado wall** easycraft panel

GENERAL PURPOSE INTERIOR

WET AREA INTERIOR

PRE PRIMED

**Note:** All dimensions presented are <u>nominal sizes</u> subject to manufacturing variances.