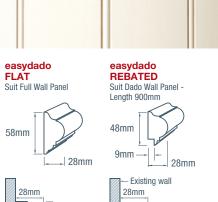

## 

vogue.dado

The **easydado** rail is designed to provide the perfect finish to dado wall installations, whether using easyVJ, easyregency or easyascot. Available in flat or rebate profiles to suit your project.

#### Suitable for:

- Finishing dado height, 9mm Easycraft wall linings
- easydado rebated for a professional finish to the join between the dado wall panels and existing wall lining
- easydado flat for use as a decorative dado rail or picture hanging rail feature
- Covering decorative lining transitions and joins

| Profile | Length | Width       | Product Code | Application | Features |
|---------|--------|-------------|--------------|-------------|----------|
| Rebated | 3600mm | 48mm x 28mm | DR48X28RE    | GP WA       | PR       |
| Flat    | 3600mm | 58mm x 28mm | DR58X28FL    | GP WA       | PR       |