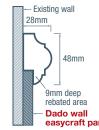

| Profile | Length | Width       | Product Code | Application | Features |
|---------|--------|-------------|--------------|-------------|----------|
| Rebated | 3600mm | 48mm x 28mm | DR48X28RE    | GP WA       | PR       |
| Flat    | 3600mm | 58mm x 28mm | DR58X28FL    | GP WA       | PR       |

# easydado classic

easycraft panel

9mm deep rebated area **Dado wall** easycraft panel

GENERAL PURPOSE INTERIOR

WET AREA INTERIOR

PRE PRIMED

**Note:** All dimensions presented are <u>nominal sizes</u> subject to manufacturing variances.